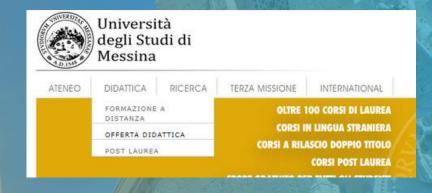

# TIP 4 HOW TO SEARCH YOUR TIMETABLE

Click on UNIME website

- Click on "Didattica", then click on "Offerta Didattica" and scroll untill you find your department.
- Click on "Attività didattica", then click on "Orario Lezioni".