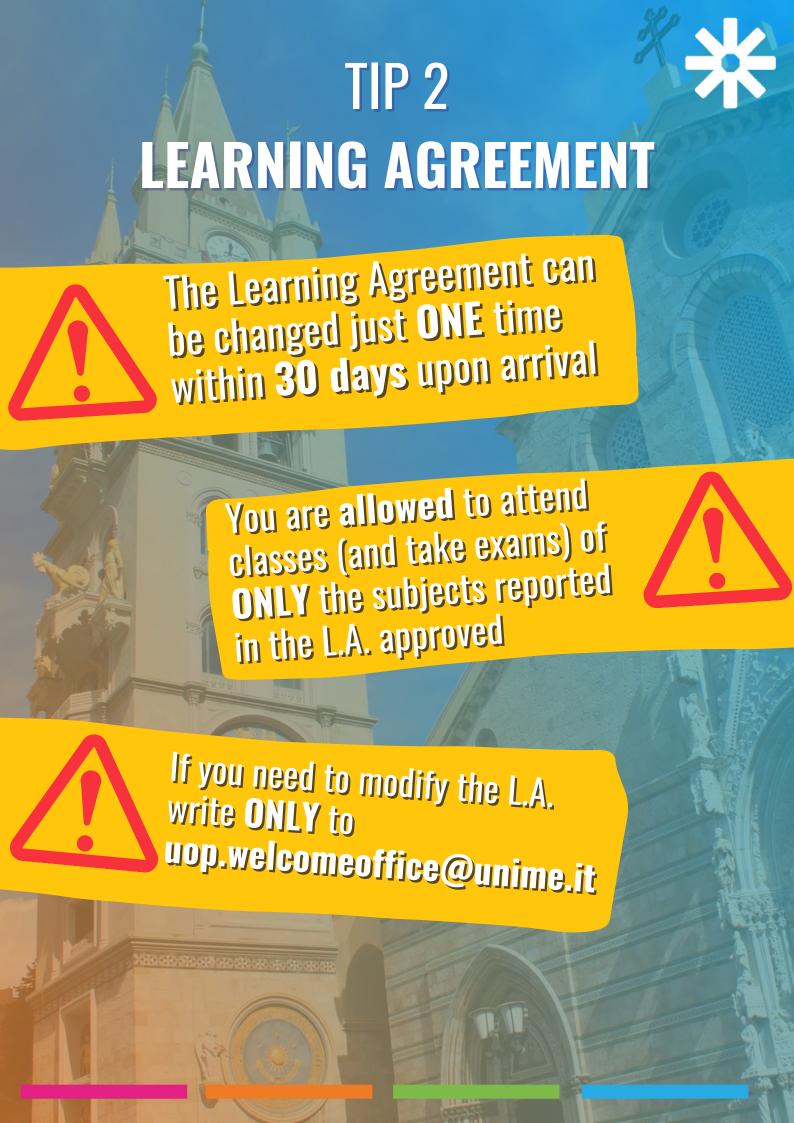

# TIP 4 LEARNING AGREEMENT

### **HOW DOES IT WORK?**

You have received full information on how to apply

and fill in the L.A. from erasmus@unime.it

Keep reading our Survival Guide to find more info about it.